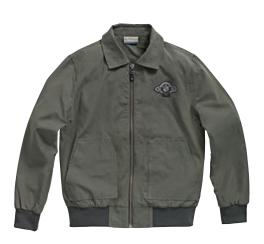

BMW R 1200 GS Pedal

BMW Logo softshell jacket, women

BMW R 1200 GS RideOn

Biker T-shirt, men

Boxer cap, men

Checked shirt, women

Leather business card holder

Tools shirt, men