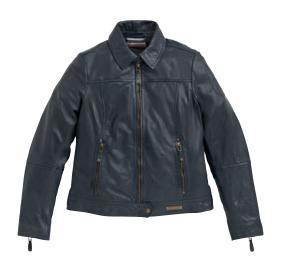

BMW R 1200 GS Pedal

BMW Logo softshell jacket, women

BMW R 1200 GS RideOn

Biker T-shirt, men

Boxer cap, men

Checked shirt, women

Leather business card holder

Tools shirt, men