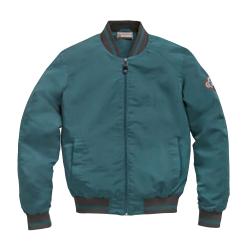

BMW R 1200 GS Pedal

BMW Logo softshell jacket, women

BMW R 1200 GS RideOn

Biker T-shirt, men

Boxer cap, men

Checked shirt, women

Leather business card holder

Tools shirt, men