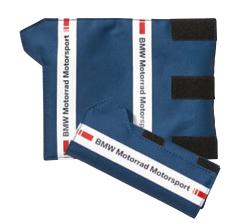

Motorsport grip cover

Motorsport hooded jacket, unisex

Motorsport lanyard

[32]

Motorsport softshell jacket, unisex

Motorsport grip cover

Motorsport badge set